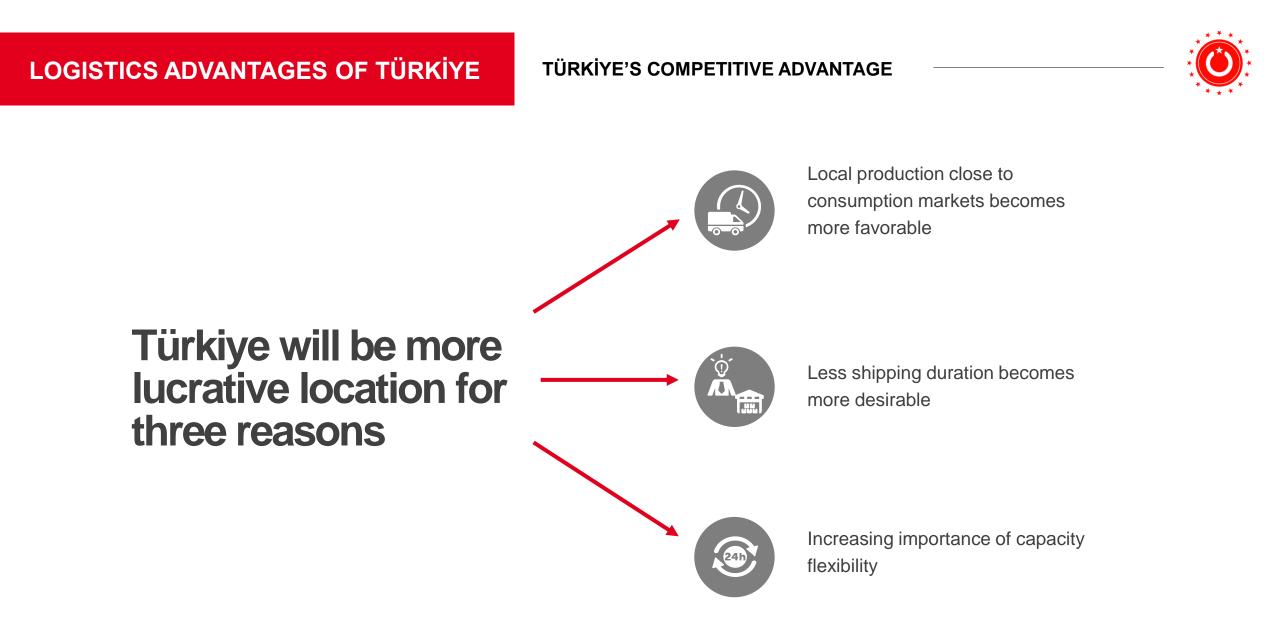

## LOGISTICS ADVANTAGES OF TÜRKİYE

THE MIDDLE CORRIDOR IS MORE ECONOMICAL AND FASTER COMPARED TO THE NORTHERN CORRIDOR