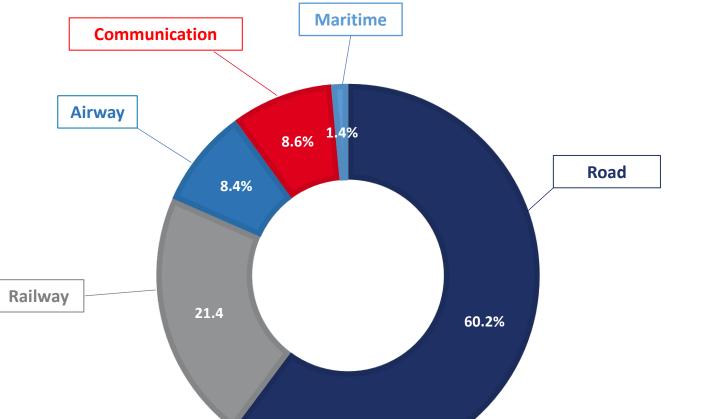

EUROPE / N. AFRICA | SEA / IMPORT



# **İSTANBUL AS A MEGA HUB**





#### **NEW LOGISTICS MASTER PLAN**

SIGNIFICANT CONTRIBUTIONS IS EXPECTED FROM LOGISTICS MASTER PLAN









#### **TRANSPORTATION POLICIES**

#### **PILLARS OF TRANSPORTATION POLICIES**



Creating a sustainable transportation infrastructure

11

A

Prioritizing transportation investments with the corridor approach and strengthening international connections Providing alternative financing for realization of transport projects by utilizing PPP and External Credit public investment models

\$)

Supporting multimodal and balanced transportation by increasing rail freight and passenger transportation

#### **INVESTMENTS IN TRANSPORT**

# SECTORAL SHARE OF INVESTMENTS IN TRANSPORTATION AND COMMUNICATION (2003-2024)







#### INFRASTRUCTURE INVESTMENTS IN TRANSPORT IN TRANSPORT

INVESTING IN TRANSPORTATION HAS REMARKABLY TRANSFORMED TÜRKİYE'S INFRASTRUCTURE LANDSCAPE YET TÜRKİYE IS DETERMINED TO IMPROVE IT FURTHER





#### **INVESTMENT IN RAIL NETWORK**

THE SHARE OF RAIL IN TRANSPORT INVESTMENTS CONTINUE TO RISE



#### **Investment Budget Percentages of Transport Subsectors**





## **INVESTMENTS IN TRANSPORTATION**

ECONOMIC BENEFITS OF INVESTMENTS (2003-2022)

TRANSPORTATION





2028

4,330 Km

2035

8,325 Km

MOTORWAYS (TOLL ROADS) ARE KEY TO TÜRKİYE'S ROAD TRANSPORTATION. AROUND 5,000 KM IS IN THE PIPELINE OFFERING SIGNIFICANT PPP OPPORTUNITIES



HIGHWAY MAP OF TÜRKİYE



3,796 Km Source: Ministry of Transport and Infrastructure

2024

2028

17,011 Km

2053

28,600 Km

TÜRKİYE IS COMMITTED TO T