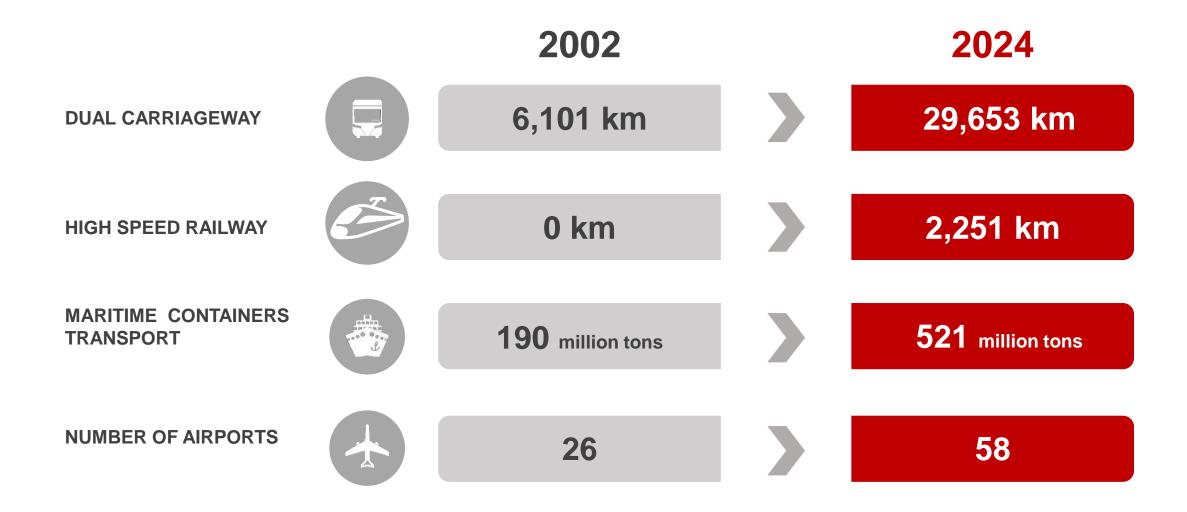

#### INFRASTRUCTURE INVESTMENTS IN TRANSPORT IN TRANSPORT

INVESTING IN TRANSPORTATION HAS REMARKABLY TRANSFORMED TÜRKİYE'S INFRASTRUCTURE LANDSCAPE YET TÜRKİYE IS DETERMINED TO IMPROVE IT FURTHER