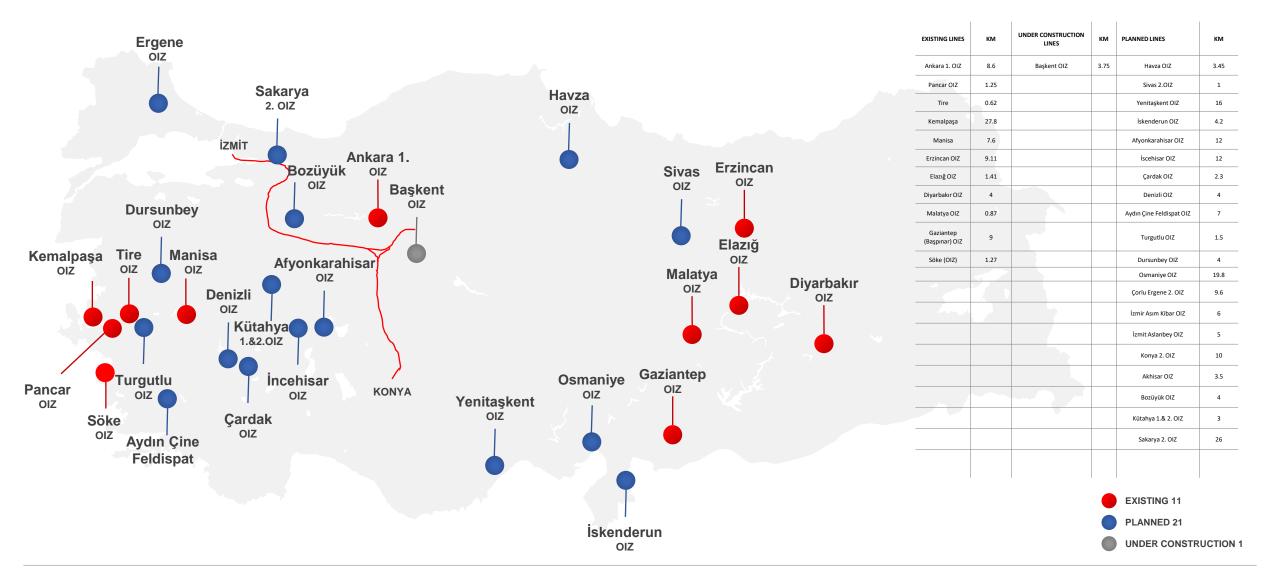

### JUNCTION LINES CONNECTED TO OIZS

THE SHARE OF RAILWAYS IN COMBINED TRANSPORTATION APPLICATIONS IS INCREASED WITH THE JUNCTION LINES CONSTRUCTION IN ORGANIZED INDUSTRIAL ZONES, WHICH HAVE A HIGH SHARE IN FREIGHT TRANSPORTATION.