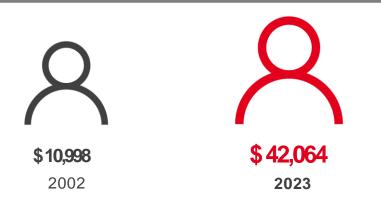

#### IMPRESSIVE ECONOMIC GROWTH LEADING TO A SIZEBLE MIDDLE CLASS WITH INCREASING PURCHASING POWER