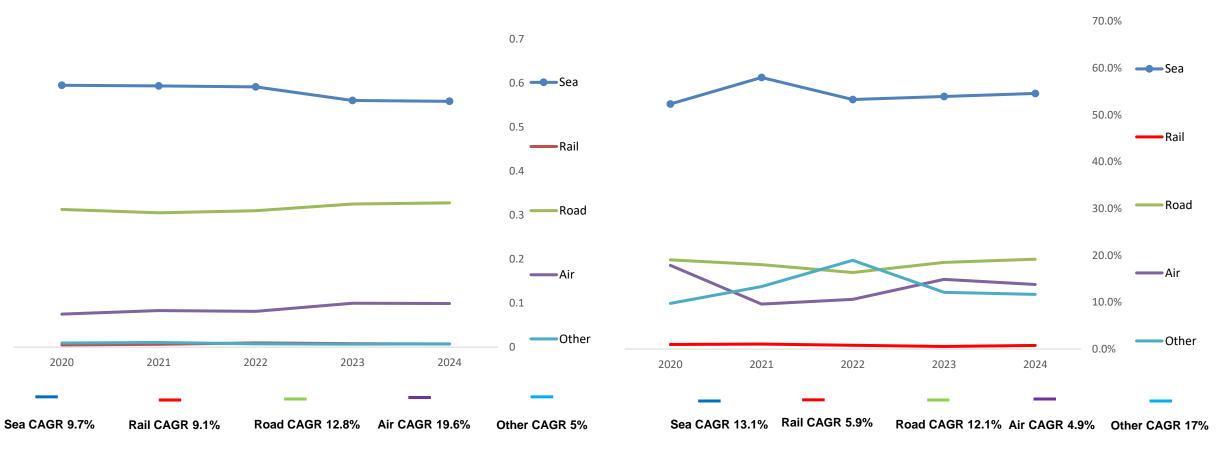

#### **EXPORTS AND IMPORTS BY MODE OF TRANSPORT**

**IMPORTS BY MODE OF TRANSPORTATION, 2019-2023** 

# LOGISTICS ACTIVITY IN TÜRKİYE

**EXPORTS BY MODE OF TRANSPORTATION, 2019-2023** 