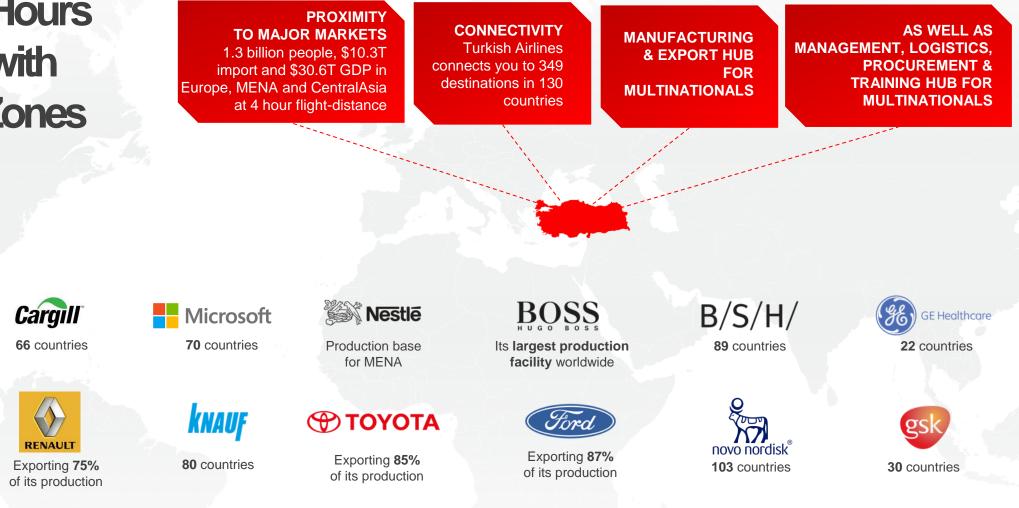

## **STRATEGIC LOCATION**

HUB FOR MULTINATIONALS TO MANUFACTURE, EXPORT AND MANAGE

Working Hours Intersect with 16 Time Zones

#### STRATEGIC LOCATION AND ENHANCED PRODUCTION CAPABILITIES ATTRACTING MULTINATIONALS TO INVEST FOR EXPORT