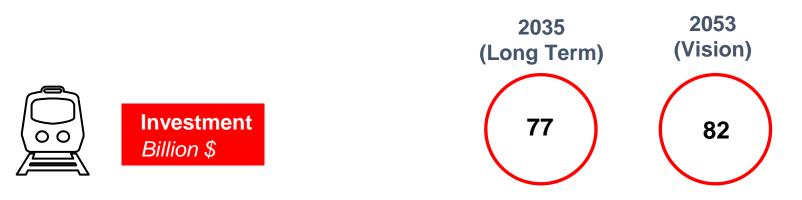

#### **INVESTMENT IN RAIL NETWORK**

THE SHARE OF RAIL IN TRANSPORT INVESTMENTS CONTINUE TO RISE