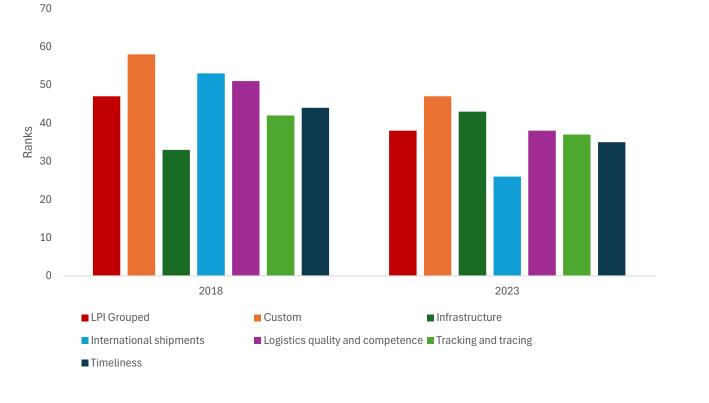

#### Source: Logistics Performance Index (LPI) 2023 \* Target of 12th Development Plan

#### Logistics Performance Index(LPI) Ranks 2018-2023

# LOGISTICS INDEX

**TÜRKİYE'S LOGISTICS SECTOR AIMS FOR TOP 25TH GLOBAL RANK BY 2028\*** 

6

#### **LOGISTICS INDEX**

CONNECTIVITY AND LOGISTICS CAPABILITIES OF TÜRKİYE HAS BEEN STEADILY GROWING OVER THE PAST 5 YEARS