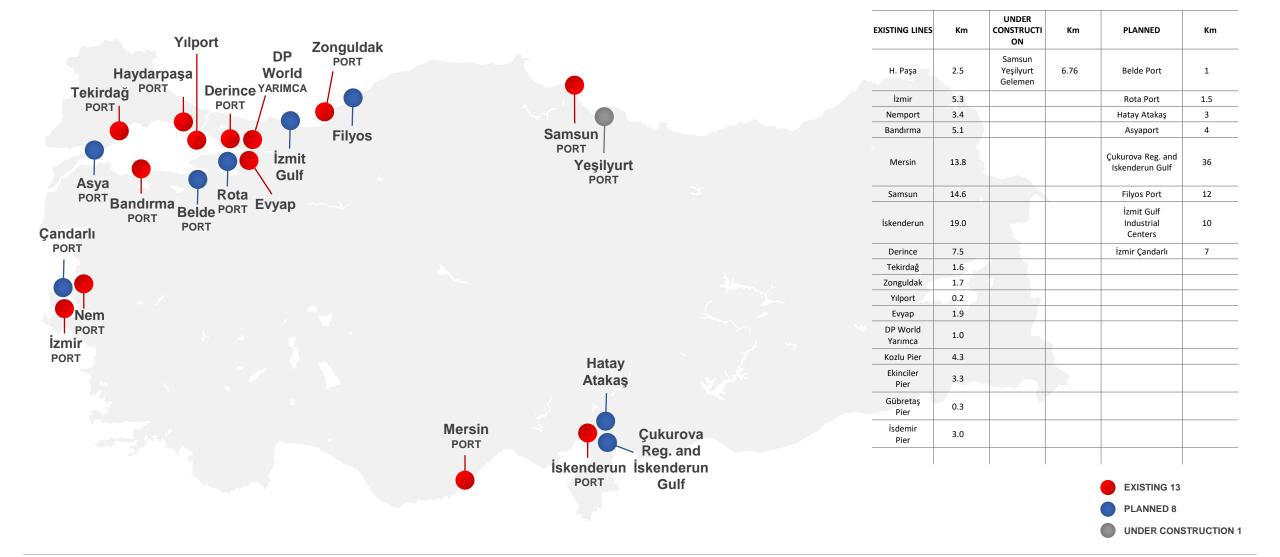

#### JUNCTION LINES CONNECTED TO PORTS

JUNCTION LINE INVESTMENTS CONTINUE FOR PORTS, WHICH ARE OF GREAT IMPORTANCE FOR -INTERNATIONAL TRADE.