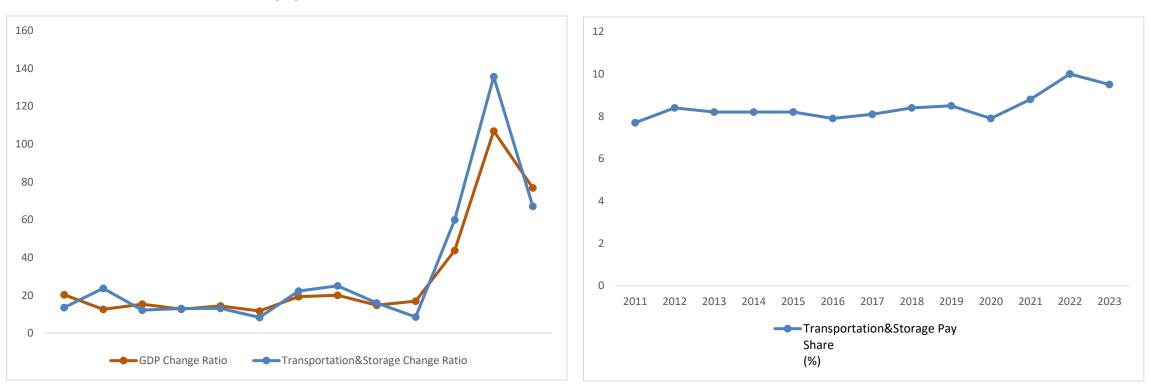

#### TRANSPORT AND STORAGE SECTOR SHARE IN THE GDP

Change Ratio of GDP and Transport and Storage (%)

#### Share of Transport and Storage in GDP (%)