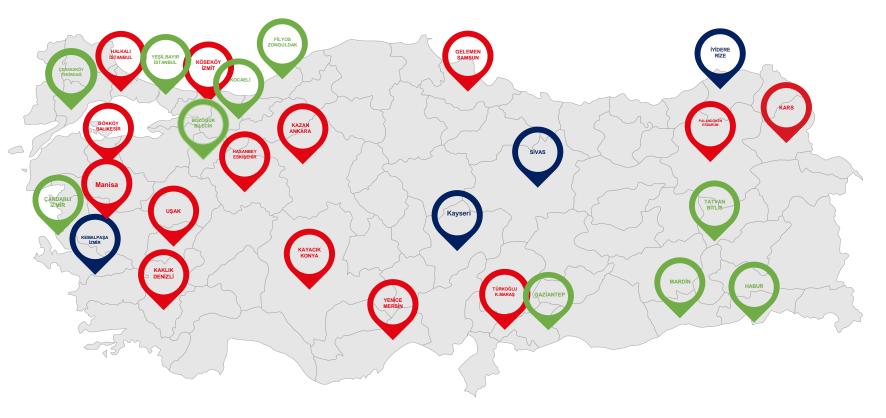

# RAILWAY MAP OF TÜRKİYE

| Existing Railways |
|-------------------|
| <br>2028 Targets  |
| <br>2035 Targets  |
| <br>2053 Targets  |

Source: Ministry of Transport and Infrastructure

2024

13,919 Km

TÜRKİYE HAS SIGNIFICANTLY IMPROVED AND UPGRADED ITS AIRPORT INFRASTRUCTURE AND CONTINUES TO INVEST IN AIRPORTS