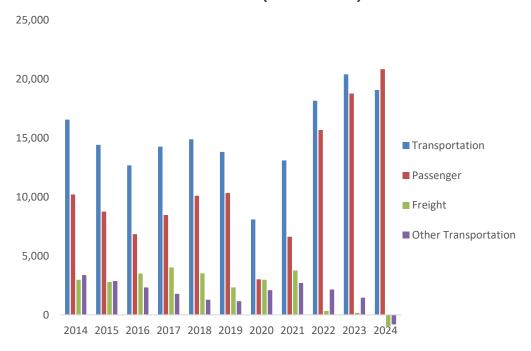

# LOGISTICS ACTIVITY IN TÜRKİYE

TRANSPORT ACTIVITIES IN BALANCE OF PAYMENTS & INTERNATIONAL SERVICE TRADE STATISTICS

Transport Activities in Balance of Payments (Million \$) (2013-2024)

Transport Export Import Balance

------Share of Transport Export in Total Service Export

------Share of Transport Import in Total Service Import

-5,000