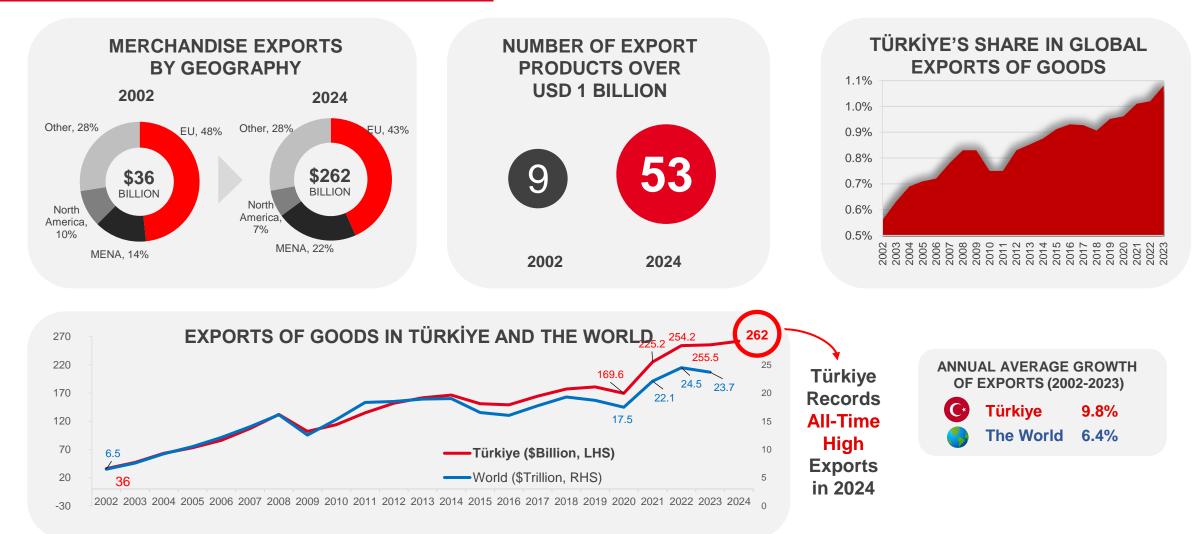

#### FOREIGN TRADE IS MAIN DRIVER OF LOGISTICS SECTOR

\$364 \$271

Foreign Trade Statistics, 2013-2024

■Export ■Import

#### Foreign Trade Growth Estimate, 2025-2027

\$149

Billions (\$)

## TRADE ACTIVITY WITH COUNTRY GROUPS

UPGRADED LOGISTIC INFRASTRUCTURE INCREASED FOREIGN TRADE ACTIVITIES ACROSS THE GLOBE

- Main export partners of Türkiye: Germany, the USA, the UK, Iraq and Italy.
- ↔ Main import partners of Türkiye: China, Russia, Germany, the USA and Italy.