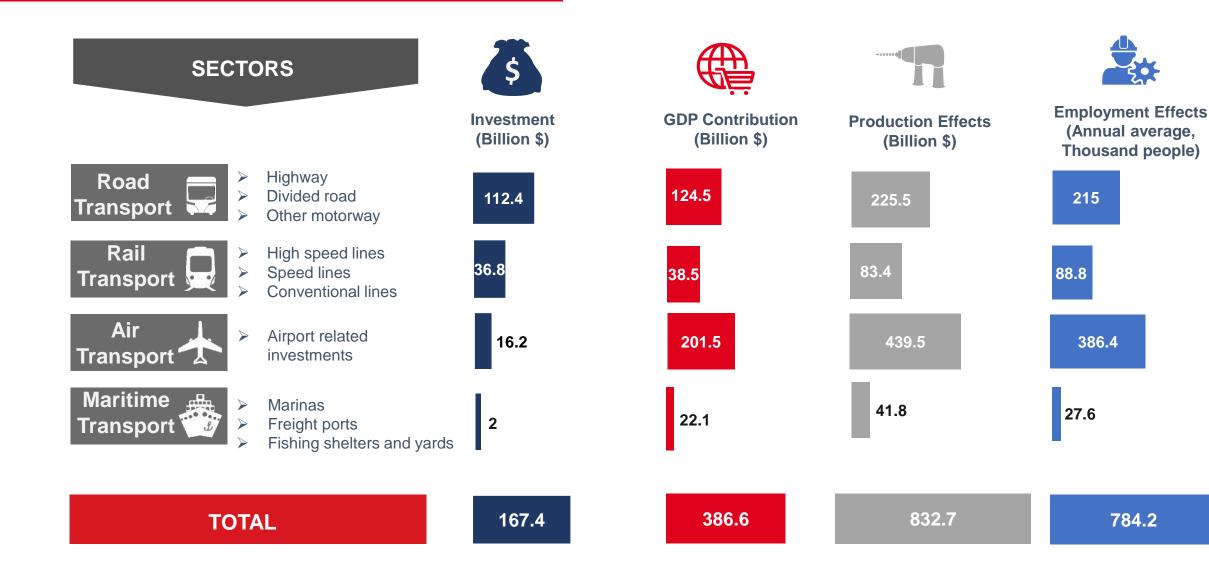

## **INVESTMENTS IN TRANSPORTATION**

ECONOMIC BENEFITS OF INVESTMENTS (2003-2022)

TRANSPORTATION

2028

4,330 Km

2035

8,325 Km

MOTORWAYS (TOLL ROADS) ARE KEY TO TÜRKİYE'S ROAD TRANSPORTATION. AROUND 5,000 KM IS IN THE PIPELINE OFFERING SIGNIFICANT PPP OPPORTUNITIES