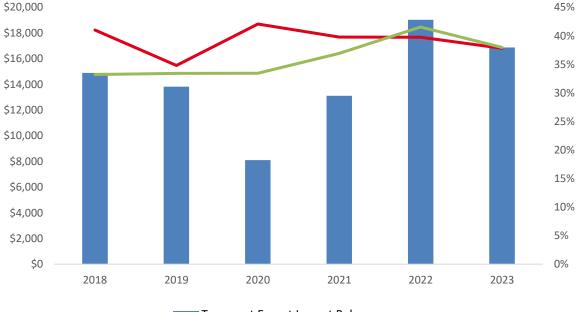

#### TRANSPORT AND STORAGE SECTOR SHARE IN THE GDP

Change Ratio of GDP and Transport and Storage (%)

#### Share of Transport and Storage in GDP (%)