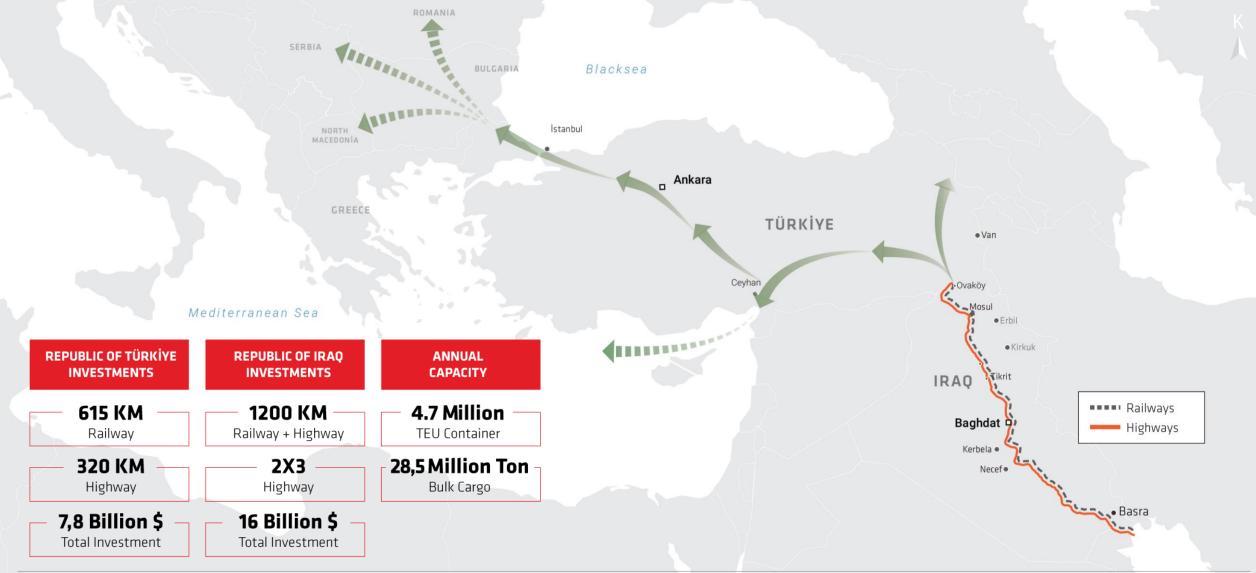

## LOGISTICS ADVANTAGES OF TÜRKİYE

DEVELOPMENT ROAD THAT WILL TRANSPORT THE CARGO COMING TO IRAQ VIA INDIA, EAST ASIA AND THE PERSIAN GULF TO EUROPE.