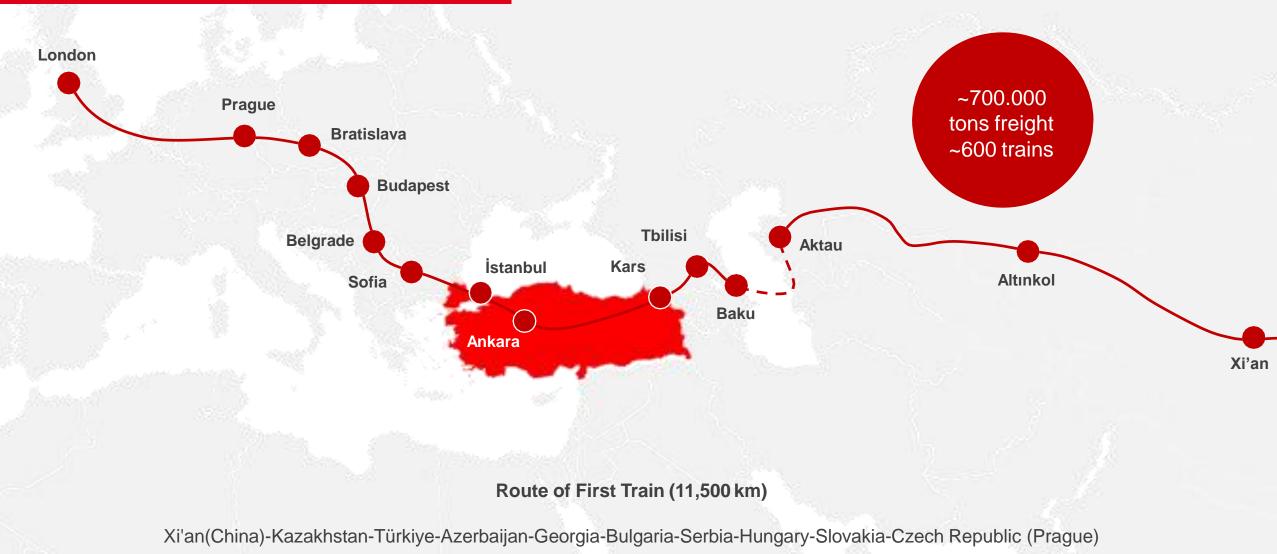

## LOGISTICS ADVANTAGES OF TÜRKİYE

ON 7<sup>TH</sup> NOVEMBER 2019, FREIGHT TRAIN DEPARTED CHINA AND WENT CENTRAL EUROPE BY PASSING BELOW THE BOSPHORUS VIA ISTANBUL'S MARMARAY TUNNEL FOR THE FIRST TIME.