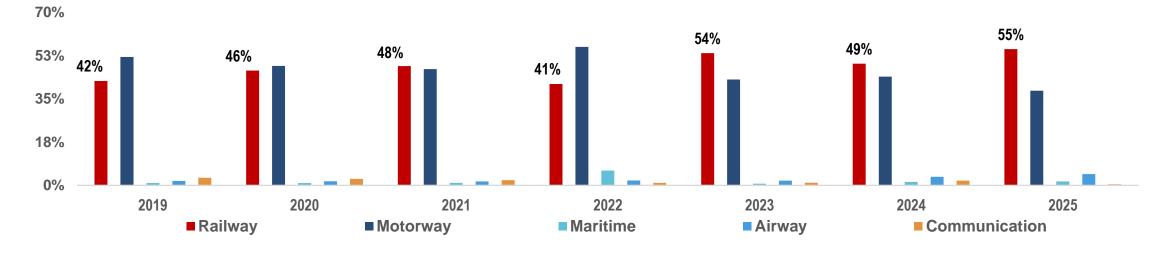

the corridor approach and strengthening international connections Providing alternative financing for realization of transport projects by utilizing PPP and External Credit public investment models

\$)

Supporting multimodal and balanced transportation by increasing rail freight and passenger transportation

#### **INVESTMENTS IN TRANSPORT**

# SECTORAL SHARE OF INVESTMENTS IN TRANSPORTATION AND COMMUNICATION (2003-2024)







#### INFRASTRUCTURE INVESTMENTS IN TRANSPORT IN TRANSPORT

INVESTING IN TRANSPORTATION HAS REMARKABLY TRANSFORMED TÜRKİYE'S INFRASTRUCTURE LANDSCAPE YET TÜRKİYE IS DETERMINED TO IMPROVE IT FURTHER





#### **INVESTMENT IN RAIL NETWORK**

THE SHARE OF RAIL IN TRANSPORT INVESTMENTS CONTINUE TO RISE



#### **Investment Budget Percentages of Transport Subsectors**





## **INVESTMENTS IN TRANSPORTATION**

ECONOMIC BENEFITS OF INVESTMENTS (2003-2022)

TRANSPORTATION





2028

4,330 Km

2035

8,325 Km

MOTORWAYS (TOLL ROADS) ARE KEY TO TÜRKİYE'S ROAD TRANSPORTATION. AROUND 5,000 KM IS IN THE PIPELINE OFFERING SIGNIFICANT PPP OPPORTUNITIES



HIGHWAY MAP OF TÜRKİYE



3,796 Km Source: Ministry of Transport and Infrastructure

2024

2028

17,011 Km

2053

28,600 Km

TÜRKİYE IS COMMITTED TO TRANSFORMING ITS RAIL TRANSPORT INFRASTRUCTURE FROM CONVENTIONAL TO HIGH SPEED

# RAILWAY MAP OF TÜRKİYE

| Existing Railways |
|-------------------|
| <br>2028 Targets  |
| <br>2035 Targets  |
| <br>2053 Targets  |

Source: Ministry of Transport and Infrastructure

2024

13,919 Km

TÜRKİYE HAS SIGNIFICANTLY IMPROVED AND UPGRADED ITS AIRPORT INFRASTRUCTURE AND CONTIN