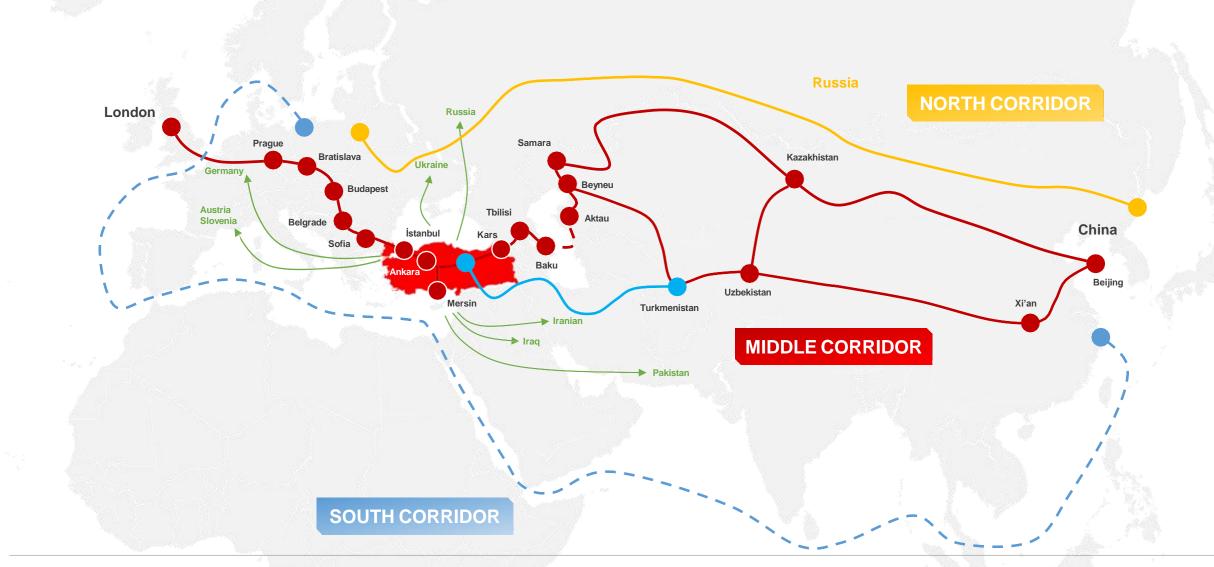

## LOGISTICS ADVANTAGES OF TÜRKİYE

THE MIDDLE CORRIDOR IS MORE ECONOMICAL AND FASTER COMPARED TO THE NORTHERN CORRIDOR