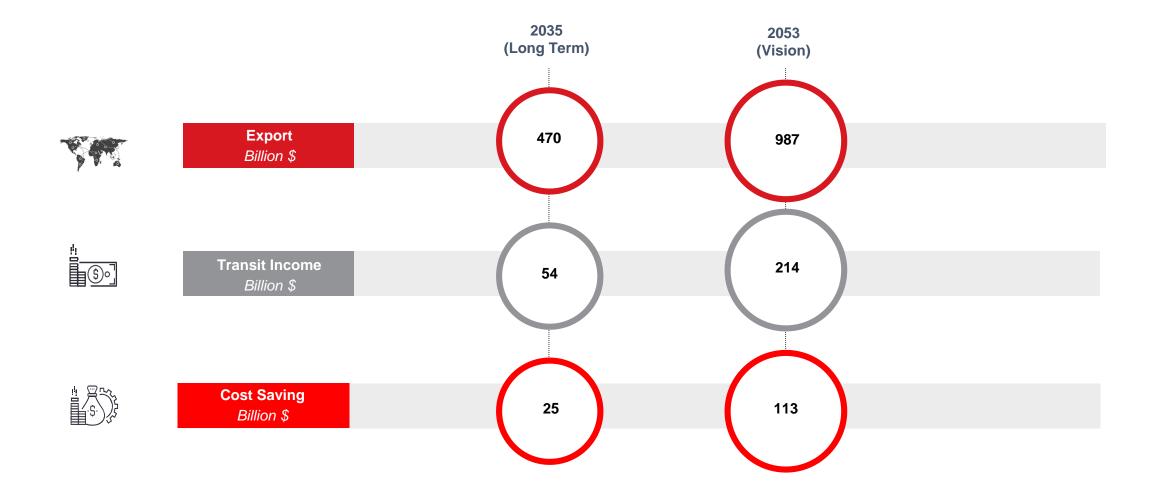

#### **NEW LOGISTICS MASTER PLAN**

SIGNIFICANT CONTRIBUTIONS IS EXPECTED FROM LOGISTICS MASTER PLAN