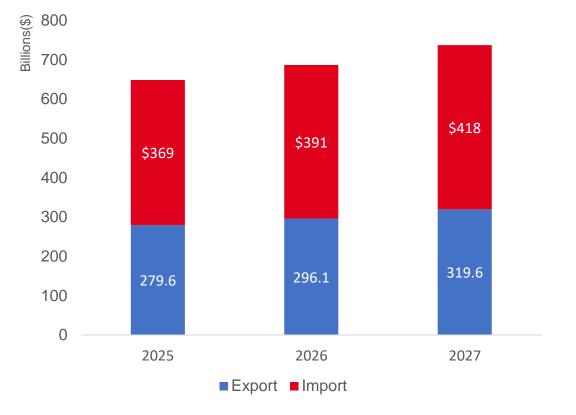

## TRADE ACTIVITY WITH COUNTRY GROUPS

UPGRADED LOGISTIC INFRASTRUCTURE INCREASED FOREIGN TRADE ACTIVITIES ACROSS THE GLOBE

- Main export partners of Türkiye: Germany, the USA, the UK, Iraq and Italy.
- ↔ Main import partners of Türkiye: China, Russia, Germany, the USA and Italy.

#### **TRADE ACTIVITY**

#### STRATEGIC LOCATION AND ENHANCED PRODUCTION CAPABILITIES ATTRACTING MULTINATIONALS TO INVEST FOR EXPORT