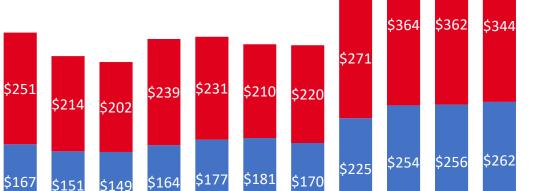

#### FOREIGN TRADE IS MAIN DRIVER OF LOGISTICS SECTOR

\$364 \$271

Foreign Trade Statistics, 2013-2024

■Export ■Import

#### Foreign Trade Growth Estimate, 2025-2027

\$149

Billions (\$)