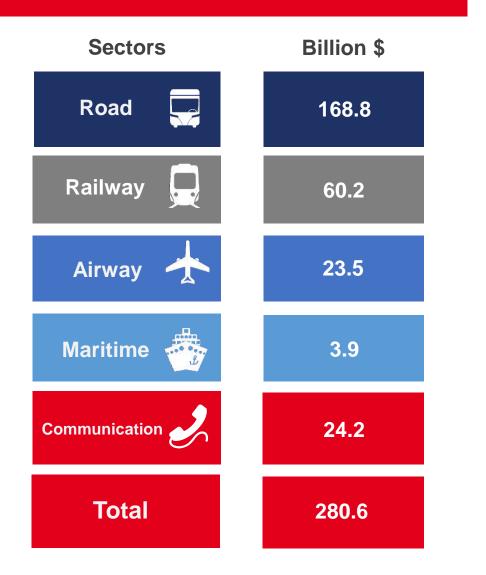

E

EUROPE / N. AFRICA | SEA / IMPORT



# **İSTANBUL AS A MEGA HUB**





#### **NEW LOGISTICS MASTER PLAN**

SIGNIFICANT CONTRIBUTIONS IS EXPECTED FROM LOGISTICS MASTER PLAN









#### **TRANSPORTATION POLICIES**

#### **PILLARS OF TRANSPORTATION POLICIES**



Creating a sustainable transportation infrastructure

11

A

Prioritizing transportation investments with the corridor approach and strengthening international connections Providing alternative financing for realization of transport projects by utilizing PPP and External Credit public investment models

\$)

Supporting multimodal and balanced transportation by increasing rail freight and passenger transportation

#### **INVESTMENTS IN TRANSPORT**

# SECTORAL SHARE OF INVESTMENTS IN TRANSPORTATION AND COMMUNICATION (2003-2024)







#### INFRASTRUCTURE INVESTMENTS IN TRANSPORT IN TRANSPORT

INVESTING IN TRANSPORTATION HAS REMARKABLY TRANSFORMED TÜRKİYE'S INFRASTRUCTURE LANDSCAPE YET TÜRKİYE IS DETERMINED TO IMPROVE IT FURTHER





#### **INVESTMENT IN RAIL NETWORK**

THE SHARE OF RAIL IN TRANSPORT INVESTMENTS CONTINUE TO RISE



#### **Investment Budget Percentages of Transport Subsectors**





## **INVESTMENTS IN TRANSPORTATION**

ECONOMIC BENEFITS OF INVESTMENTS (2003-2022)

TRANSPORTATION





2028

4,330 Km

2035

8,325 Km

MOTORWAYS (TOLL ROADS) ARE KEY TO TÜRKİYE'S ROAD TRANSPORTATION. AROUND 5,000 KM IS IN THE PIPELINE OFFERING SIGNIFICANT PPP OPPORTUNITIES



HIGHWAY MAP OF TÜRKİYE



3,796 Km Source: Ministry of Transport and Infrastructure

2024

2028

17,011 Km

2053

28,600 Km

TÜRKİYE IS COMMITTED TO