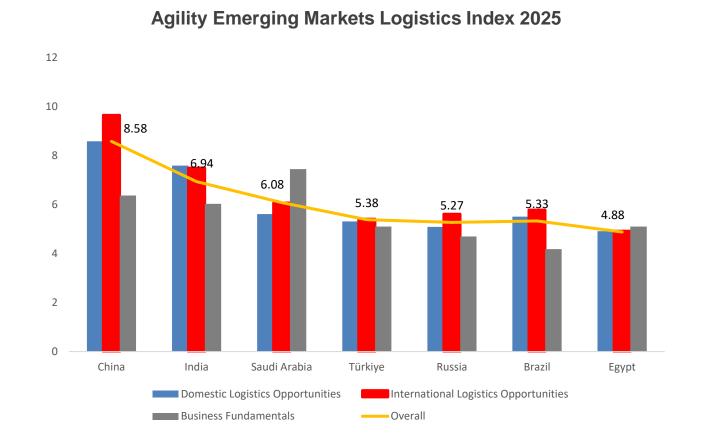

#### **LOGISTICS INDEX**

CONNECTIVITY AND LOGISTICS CAPABILITIES OF TÜRKİYE HAS BEEN STEADILY GROWING OVER THE PAST 5 YEARS

#### **LOGISTICS INDEX**

#### TÜRKİYE OFFERS A STABLE ENVIRONMENT AND FAST GROWTH FOR THE LOGISTICS INDUSTRY AS A WHOLE

| Türkiye is ranked <b>12<sup>th</sup></b>                 | Score |
|----------------------------------------------------------|-------|
| best country in logistics<br>out of 50 emerging markets. | 5.38  |
| 1 Domestic opportunities                                 | 5.31  |
| 2 International opportunities                            | 5.41  |
| <b>3</b> Business fundamentals                           | 5.10  |
| 4 Digital Readiness                                      | 5.66  |