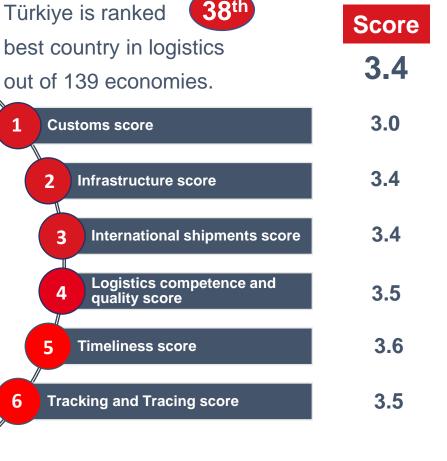

#### **LOGISTICS INDEX**

#### TÜRKİYE OFFERS A STABLE ENVIRONMENT AND FAST GROWTH FOR THE LOGISTICS INDUSTRY AS A WHOLE

| Türkiye is ranked <b>12<sup>th</sup></b>                 | Score |
|----------------------------------------------------------|-------|
| best country in logistics<br>out of 50 emerging markets. | 5.38  |
| 1 Domestic opportunities                                 | 5.31  |
| 2 International opportunities                            | 5.41  |
| <b>3</b> Business fundamentals                           | 5.10  |
| 4 Digital Readiness                                      | 5.66  |