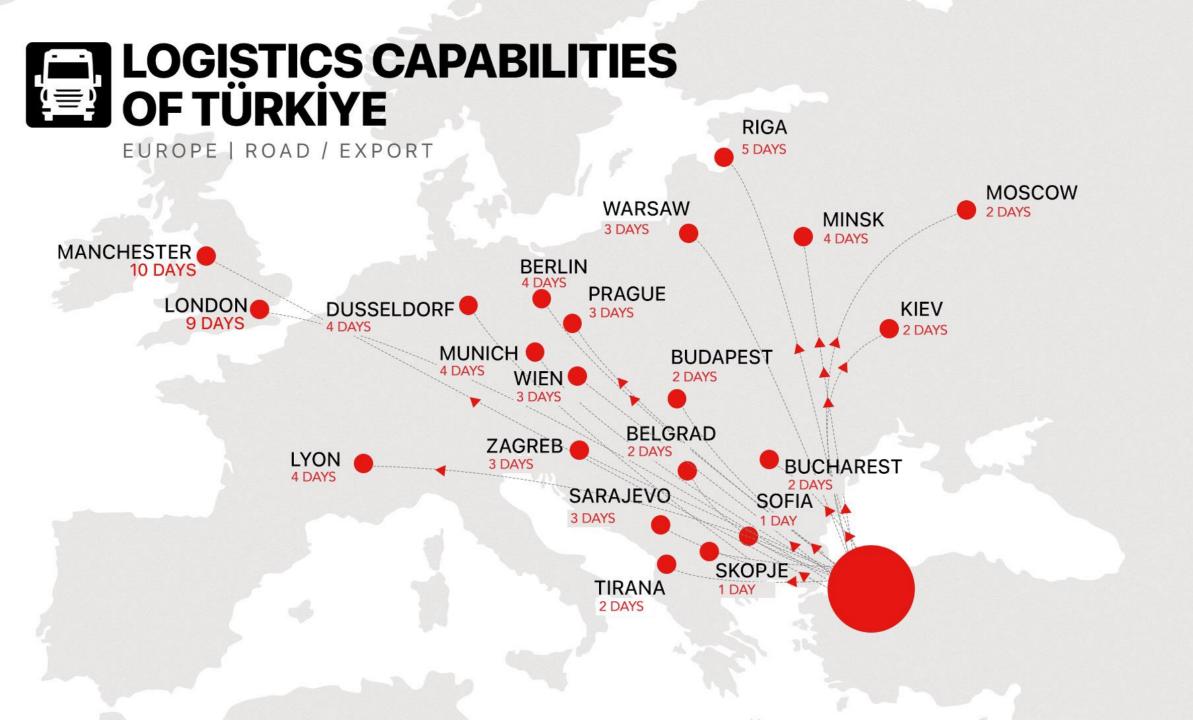

tals                           | 5.10  |
| 4 Digital Readiness                                      | 5.66  |

**TÜRKİYE'S LOGISTICS ADVANTAGES** 

TÜRKİYE; YOUR RESILIENT PARTNER, PROVIDING DIVERSE ROUTES THROUGH EVERY CRISIS



## LOGISTICS ADVANTAGES OF TÜRKİYE

THE MIDDLE CORRIDOR IS MORE ECONOMICAL AND FASTER COMPARED TO THE NORTHERN CORRIDOR





## LOGISTICS ADVANTAGES OF TÜRKİYE

ON 7<sup>TH</sup> NOVEMBER 2019, FREIGHT TRAIN DEPARTED CHINA AND WENT CENTRAL EUROPE BY PASSING BELOW THE BOSPHORUS VIA ISTANBUL'S MARMARAY TUNNEL FOR THE FIRST TIME.





## LOGISTICS ADVANTAGES OF TÜRKİYE

DEVELOPMENT ROAD THAT WILL TRANSPORT THE CARGO COMING TO IRAQ VIA INDIA, EAST ASIA AND THE PERSIAN GULF TO EUROPE.





# LOGISTICS CAPABILITIES OF TÜRKİYE





# LOGISTICS CAPABILITIES OF TÜRKİYE







# LOGISTICS CAPABILITIES OF TÜRKİYE

EUROPE / N. AFRICA | SEA / IMPORT



# **İSTANBUL AS A MEGA HUB**





#### **NEW LOGISTICS MASTER PLAN**

SIGNIFICANT CONTRIBUTIONS IS EXPECTED FROM LOGISTICS MASTER PLAN









#### **TRANSPORTATION POLICIES**

#### **PILLARS OF TRANSPORTATION POLICIES**



Creating a sustainable transportation infrastructure

11

A

Prioritizing transportation investments with the corridor approach and strengthening international connections Providing alternative financing for realization of transport projects by utilizing PPP and External Credit public investment models

\$)

Supporting multimodal and balanced transportation by increasing rail freight and passenger transportation

#### **INVESTMENTS IN TRANSPORT**

# SECTORAL SHARE OF INVESTMENTS IN TRANSPORTA