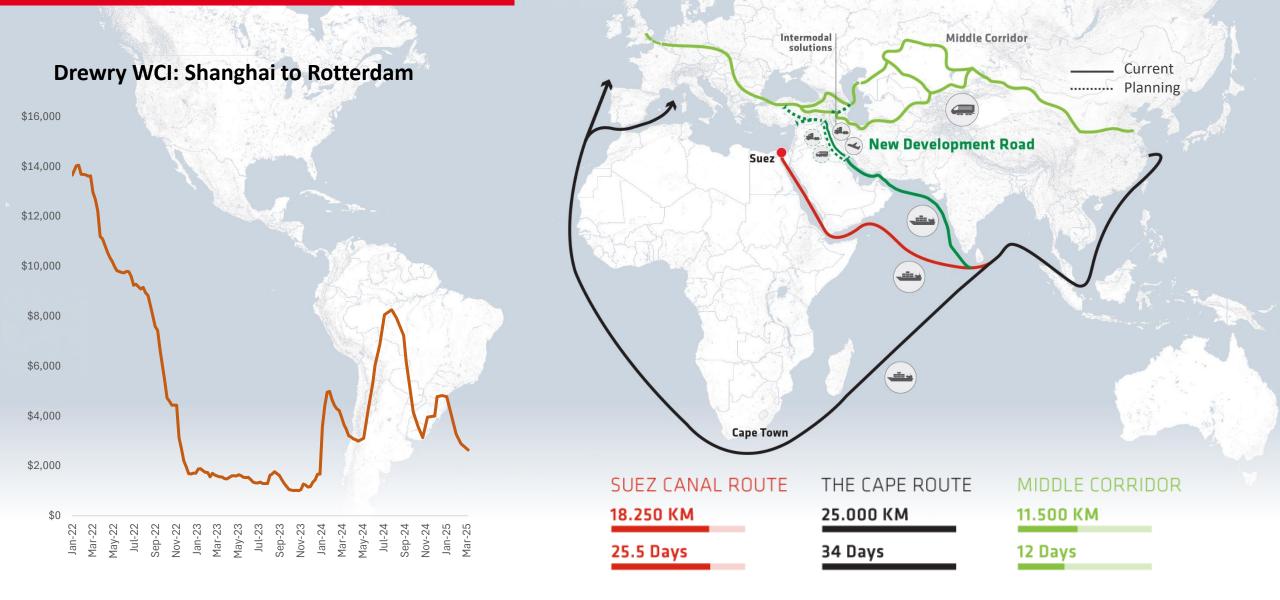

**TÜRKİYE'S LOGISTICS ADVANTAGES** 

TÜRKİYE; YOUR RESILIENT PARTNER, PROVIDING DIVERSE ROUTES THROUGH EVERY CRISIS

## LOGISTICS ADVANTAGES OF TÜRKİYE

THE MIDDLE CORRIDOR IS MORE ECONOMICAL AND FASTER COMPARED TO THE NORTHERN CORRIDOR