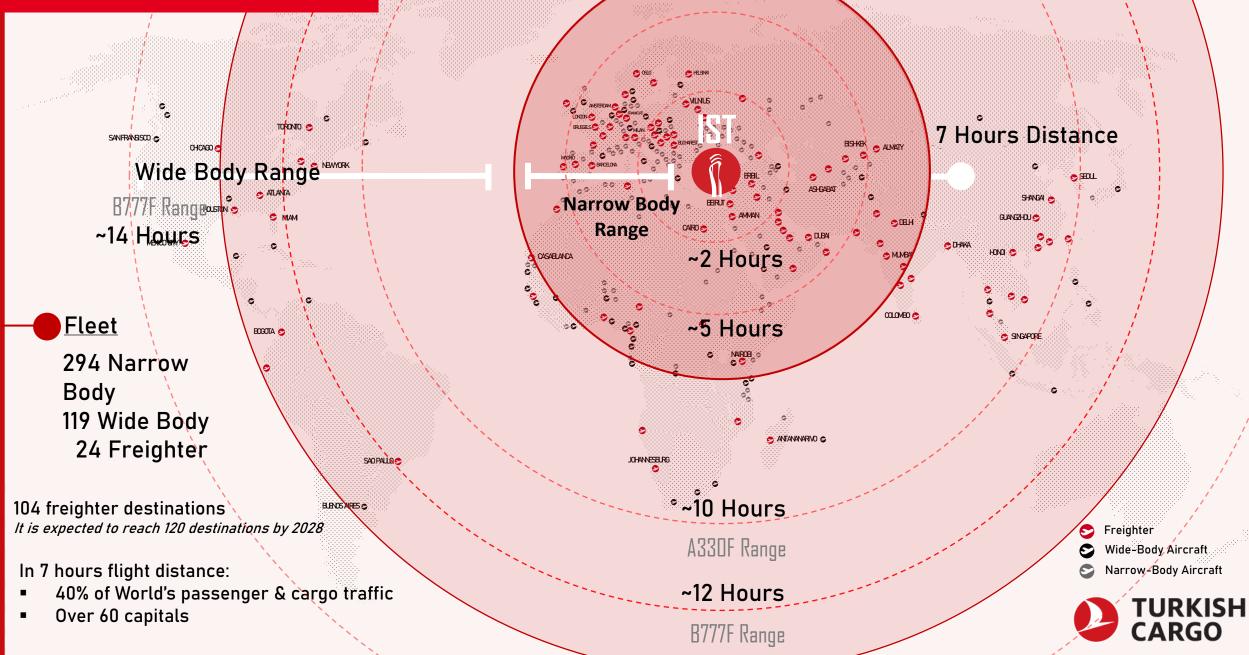

|

**TÜRKİYE'S LOGISTICS ADVANTAGES** 

TÜRKİYE; YOUR RESILIENT PARTNER, PROVIDING DIVERSE ROUTES THROUGH EVERY CRISIS



## LOGISTICS ADVANTAGES OF TÜRKİYE

THE MIDDLE CORRIDOR IS MORE ECONOMICAL AND FASTER COMPARED TO THE NORTHERN CORRIDOR





## LOGISTICS ADVANTAGES OF TÜRKİYE

ON 7<sup>TH</sup> NOVEMBER 2019, FREIGHT TRAIN DEPARTED CHINA AND WENT CENTRAL EUROPE BY PASSING BELOW THE BOSPHORUS VIA ISTANBUL'S MARMARAY TUNNEL FOR THE FIRST TIME.





## LOGISTICS ADVANTAGES OF TÜRKİYE

DEVELOPMENT ROAD THAT WILL TRANSPORT THE CARGO COMING TO IRAQ VIA INDIA, EAST ASIA AND THE PERSIAN GULF TO EUROPE.





# LOGISTICS CAPABILITIES OF TÜRKİYE





# LOGISTICS CAPABILITIES OF TÜRKİYE







# LOGISTICS CAPABILITIES OF TÜRKİYE

EUROPE / N. AFRICA | SEA / IMPORT



# **İSTANBUL AS A MEGA HUB**





#### **NEW LOGISTICS MASTER PLAN**

SIGNIFICANT CONTRIBUTIONS IS EXPECTED FROM LOGISTICS MASTER PLAN









#### **TRANSPORTATION POLICIES**

#### **PILLARS OF TRANSPORTATION POLICIES**



Creating a sustainable transportation infrastructure

11

A

Prioritizing transportation investments with the corridor approach and strengthening international connections Providing alternative financing for realization of transport projects by utilizing PPP and External Credit public investment models

\$)

Supporting multimodal and balanced transportation by increasing rail freight and passenger transportation

#### **INVESTMENTS IN TRANSPORT**

# SECTORAL SHARE OF INVESTMENTS IN TRANSPORTATION AND COMMUNICATION (2003-2024)







#### INFRASTRUCTURE INVESTMENTS IN TRANSPORT IN TRANSPORT

INVESTI