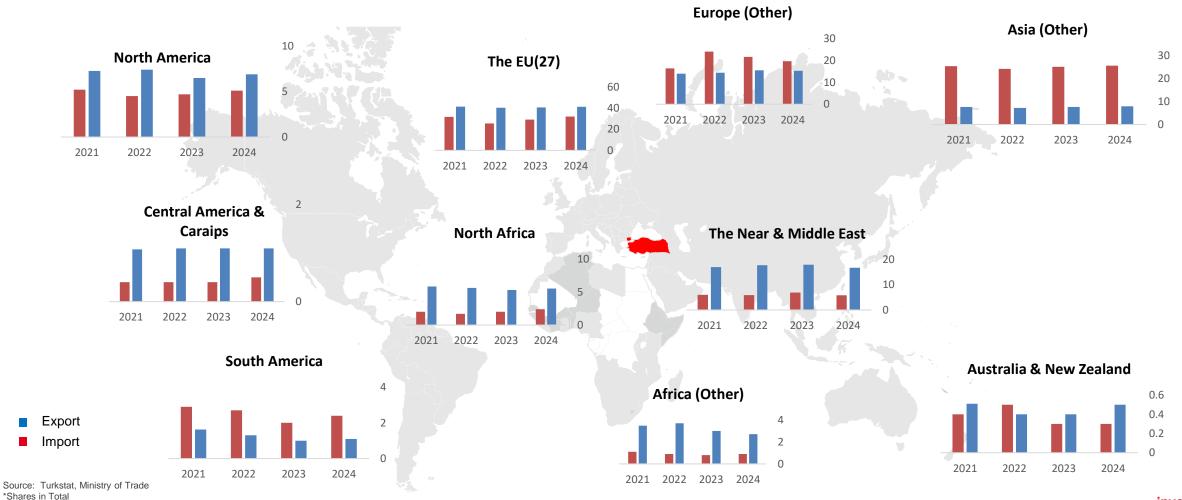

## TRADE ACTIVITY WITH COUNTRY GROUPS

UPGRADED LOGISTIC INFRASTRUCTURE INCREASED FOREIGN TRADE ACTIVITIES ACROSS THE GLOBE

- Main export partners of Türkiye: Germany, the USA, the UK, Iraq and Italy.
- ↔ Main import partners of Türkiye: China, Russia, Germany, the USA and Italy.

#### **TRADE ACTIVITY**

#### STRATEGIC LOCATION AND ENHANCED PRODUCTION CAPABILITIES ATTRACTING MULTINATIONALS TO INVEST FOR EXPORT