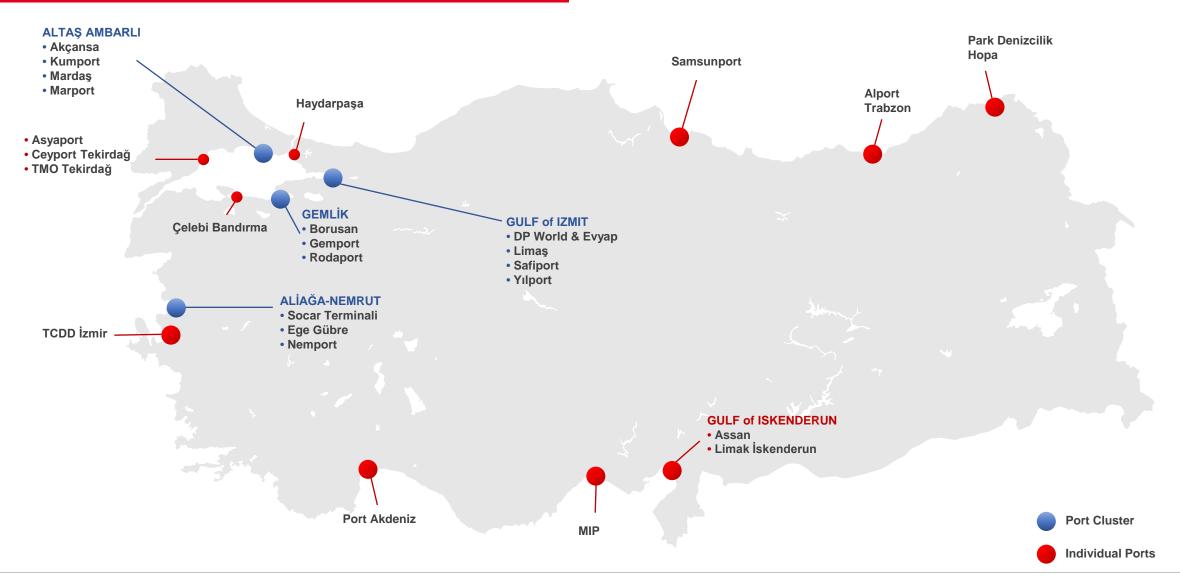

# **CONTAINER PORTS IN TÜRKİYE**

#### PORT CLUSTERS PROVIDES SIGNIFICANT TRADE OPPORTUNITIES